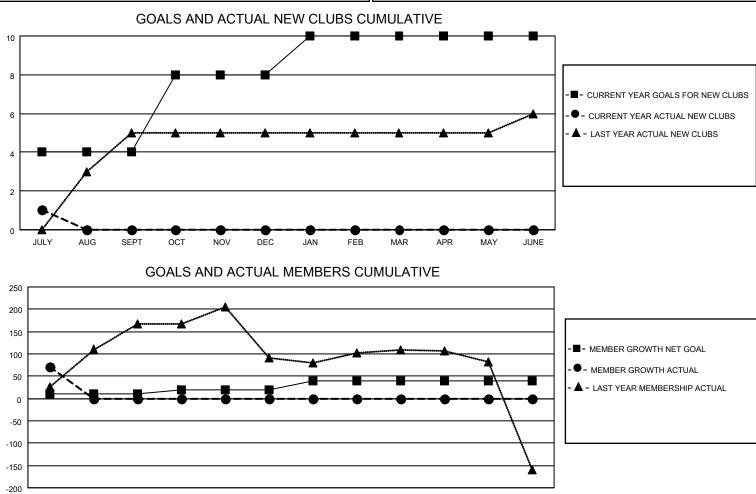

## LOCATION INDIA

District 324A3

Results as of: 7/31/2020

| Clubs                 |               |           |               | Members               |                         |                         |                                                    |
|-----------------------|---------------|-----------|---------------|-----------------------|-------------------------|-------------------------|----------------------------------------------------|
| RESULTS FOR 2020-2021 |               |           |               | RESULTS FOR 2020-2021 |                         |                         |                                                    |
| QUARTER               | NEW CLUB GOAL | NEW CLUBS | DROPPED CLUBS | QUARTER               | MBER GROWTH NET<br>GOAL | MEMBER GROWTH<br>ACTUAL | DROPPED<br>MEMBERS ACTUAL<br>(including transfers) |
| JULY/AUG/SEPT         | 4             | 1         | 0             | JULY/AUG/SEPT         | 10                      | 124                     | 40                                                 |
| OCT/NOV/DEC           | 4             | 0         | 0             | OCT/NOV/DEC           | 10                      | 0                       | 0                                                  |
| JAN/FEB/MAR           | 2             | 0         | 0             | JAN/FEB/MAR           | 20                      | 0                       | 0                                                  |
| APR/MAY/JUNE          | 0             | 0         | 0             | APR/MAY/JUNE          | 0                       | 0                       | 0                                                  |